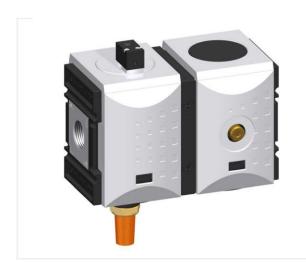

## »FUTURA« series

The filling unit protects devices connected downstream by ensuring a gradual build-up of pressure.

The unit consists of a 3/2-way valve including silencer and a filling valve (start-up valve).

It is connected and disconnected by means of the 3/2-way valve.

The filling time can be altered by turning the adjusting screw.

Input pressure 2.5 - 16 bar Temperature range -10 °C to 50 °C

Medium Compressed air, neutral gases

## Filling unit

pneumatically operated Art. No. 156636 and 156637