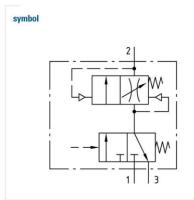

## »FUTURA« series

The filling unit protects devices connected downstream by ensuring a gradual build-up of pressure.

The unit consists of a 3/2-way valve including silencer and a filling valve (start-up valve).

It is connected and disconnected by means of the 3/2-way valve.

The filling time can be altered by turning the adjusting screw.

Input pressure 2.5 - 16 bar Temperature range -10 °C to 50 °C

Medium Compressed air, neutral gases